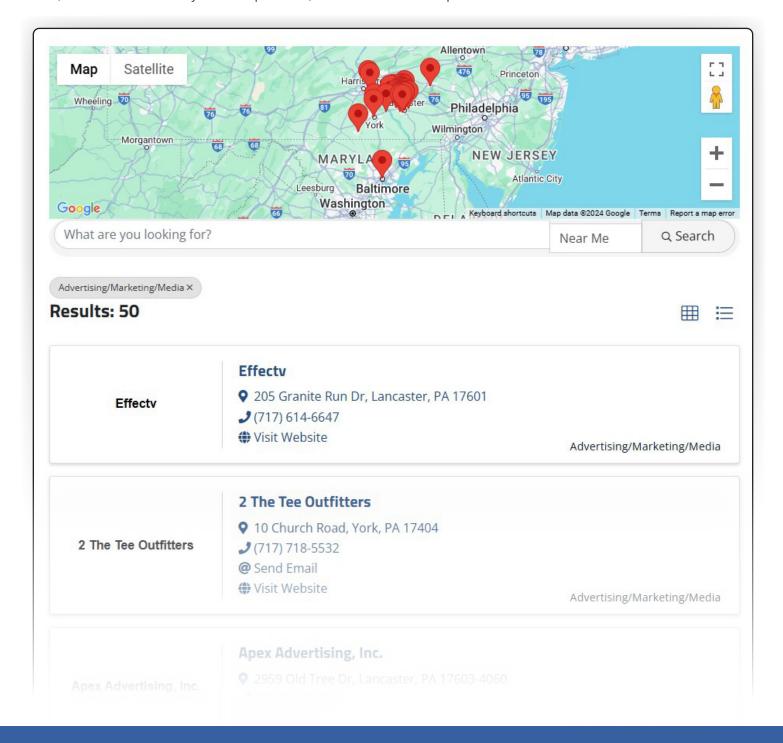

# Unlock Opportunities with the Lancaster Chamber's Business Directory

The Lancaster Chamber Member Directory is a comprehensive listing of all businesses and organizations within the Lancaster Chamber network. This searchable directory categorized by specific industry sectors allows you to connect with potential clients, partners, and service providers within the local business community.

With your listing you have the opportunity to become more accessible to local consumers and fellow members seeking services or partnerships. Use this platform to showcase your expertise and brand, promote your services, highlight your staff, connect consumers to your social platforms, and advertise business promotions.