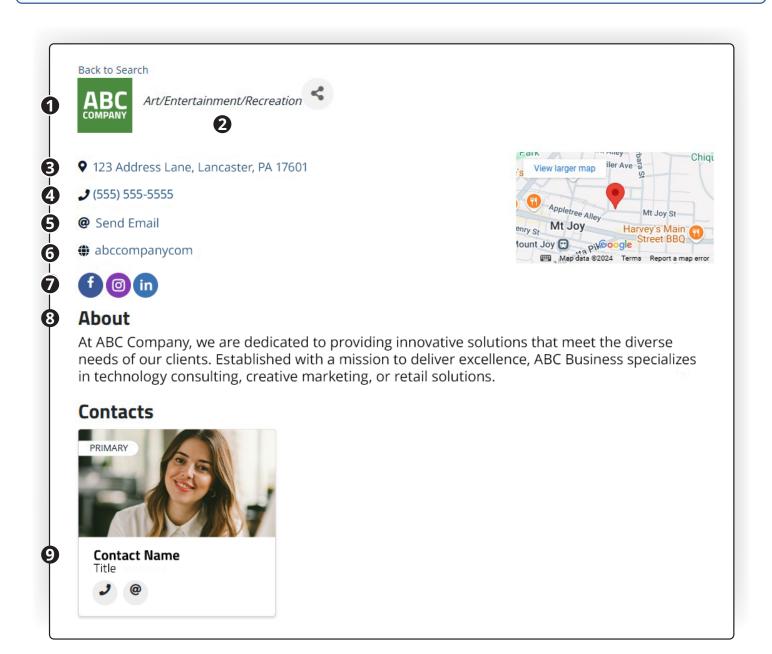

#### 1 Business/Organization Logo

Displays image that you upload to your business profile account.

#### 2 Business Category

The business category that your business is displayed under in the directory. If you are interested in updating or changing your Business Category, you should contact Laurel Riehl, Data & Verification Specialist: at Iriehl@lancasterchamber.com.

#### **3** Business Address

The address displayed is your physical address. You do have the ability to add additional addresses to the listing, but we suggest you reach out to a Lancaster Chamber team member if your business has multiple locations.

#### **4** Main Phone Number

This number displayed is the main contact phone number associated with your business profile account.

#### **6** Send Email

This action will send a message directly to the main contact email listed in your business profile account. You can update this email and include an cc email if you want an additional person to receive these messages. Please note any changes that you make to this email will make those same changes to your business profile account.

#### **6** Websites

This is your main website associated with your business profile account. You have the ability to add as 3 different types of webpages: Homepage, Product Page or Service Page.

#### Social Media

You have the ability to add as many social media platforms to your business directory listing.

#### 8 About

This your business description which allows you to tell your audience about your business.

#### Contacts

Currently, this lists your main contact for your business profile account. *If you are interested in changing your main contact person, you should contact Laurel Riehl, Data & Verification Specialist at Iriehl@lancasterchamber.com.* 