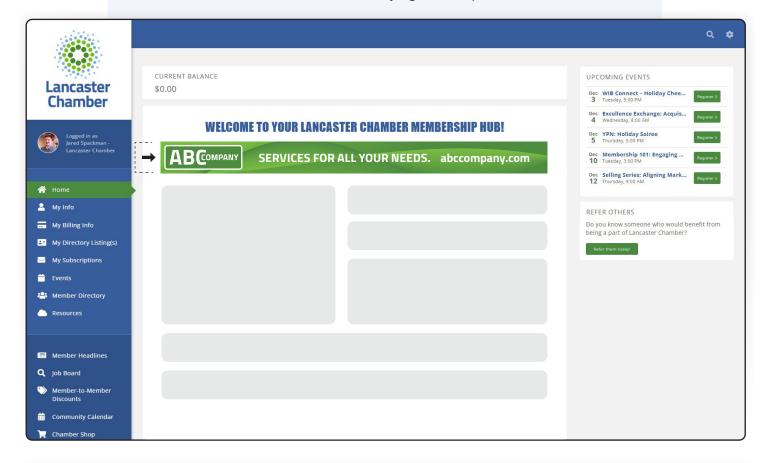

### **NEW:** Membership Hub Banners

A new opportunity this year, we are offering a advertising banner placement on our main home page of the Membership Hub portal. The Membership Hub is our member portal for Member-only access to resources and benefits. The home page is the first page all our Members see when they log into their portal.

#### **Membership Hub Banner Size**

1,000px (w) x 200px (h)

\*Correct Ratio Displayed, does not reflect actual scale.

#### **RATES & AD PLACEMENTS**

One Month \$350 Three Months Consecutively \$950

Digital ads are due to the Chamber one week before scheduled insertion. Competitors will be monitored, but not guaranteed. Dates may be requested, but not guaranteed. If a scheduled date needs changed, advertisers will be notified 48 hours in advance. Advertisers must provide an active link to the preferred site.