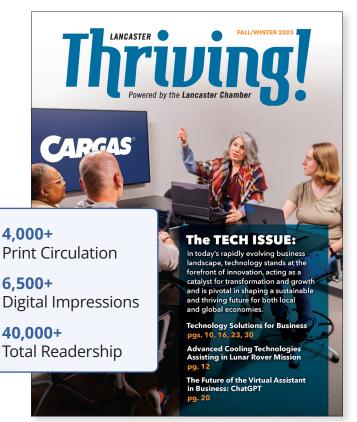

### **Thriving! Publication**

Published quarterly, Lancaster Thriving, reports on business trends, activities and news that impacts business and people in Lancaster County. The publication features and promotes business and entrepreneurship through content that focuses on regional economic development, legislative advocacy, workforce solutions, business education partnerships, business success, and innovative industry and community news, all designed to elevate and showcase business in Lancaster County.

#### **Target Audience:**

Lancaster Thriving is read in print and digital format by more than 40,000 Lancaster County B2B and B2C consumers, from civic, social, business and community leaders, educators and professionals, to engaged workforce members and community residents.

**2,000** Print Circulation

**19,500+** Digital Impressions

27,000

Total Readership

2,000+ **Print Circulation** 

4.700+ **Digital Impressions** 

25,000+ Total Readership

Click image to view current issue

For Questions: media@lancasterchamber.com Learn more about the Gift & Giving Guide: lancasterchamber.com/giftgivingguide