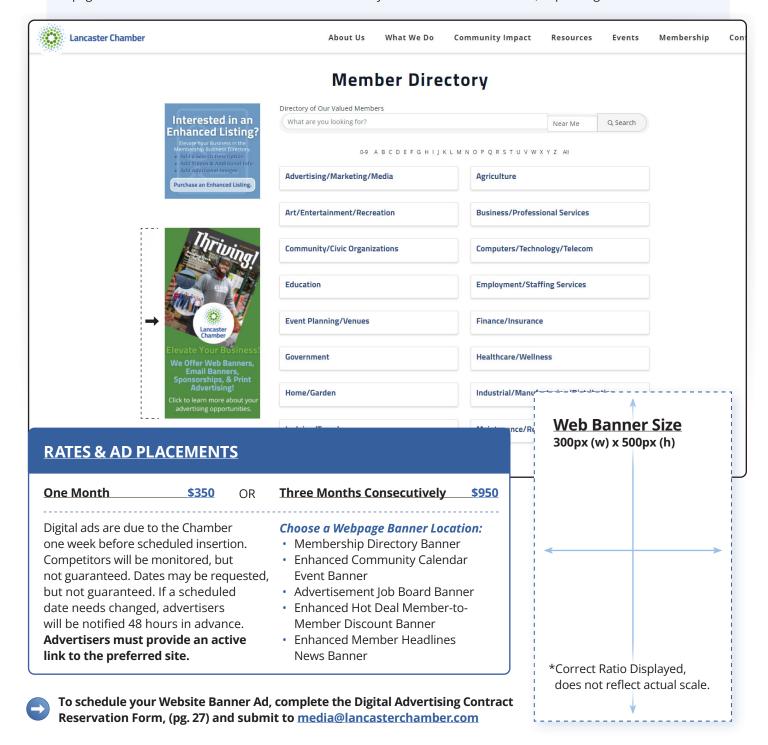

#### **RATES & AD PLACEMENTS**

One Month \$350 Three Months Consecutively \$950

Digital ads are due to the Chamber one week before scheduled insertion. Competitors will be monitored, but not guaranteed. Dates may be requested, but not guaranteed. If a scheduled date needs changed, advertisers will be notified 48 hours in advance. Advertisers must provide an active link to the preferred site.

To schedule your Member Hub Banner, complete the Digital Advertising Contract Reservation Form, (pg. 27) and submit to media@lancasterchamber.com

### **Website Banners**

We are excited to introduce a new way to elevate your brand, advertise your services, or promote an special event. The Lancaster chamber website now offers banner display ad space on select interior subpages. (excludes homepage). The banner ads are vertical banners stacked beside main content area on high traffic subpages of the website on each page between no more than four ads. NOTE: Viewer may need to scroll down to view, depending on number of ads.