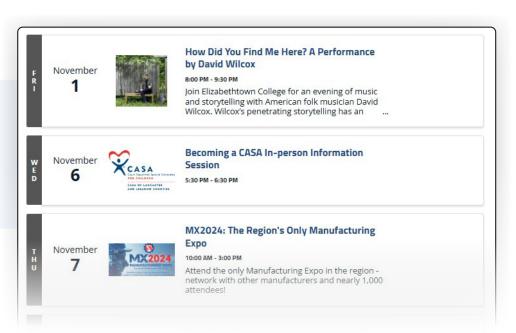

### **Community Calendar**

The Lancaster Chamber's Community Calendar is your resource uplifting your local events, programs, and networking opportunities. From business workshops and community celebrations to industryspecific gatherings use our calendar to keep our community aware what's happening at your business.

#### How to Add a Calendar Event to the Community Calendar

Log into your Membership Hub Portal. Click Events in the left-hand navigation panel. Click the Add New Event button. **Enter in the relevant Event Information:** 