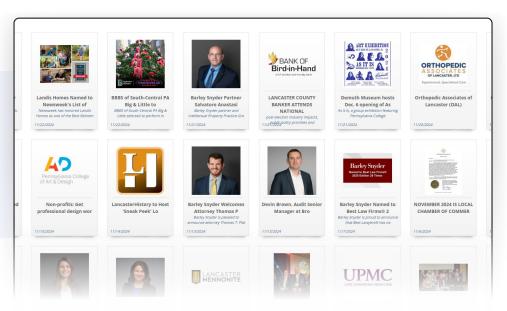

### Member Headlines

The Lancaster Chamber's Member Headlines feature spotlights news from our Members. This feature is a space for members to announce new team members, employee recognitions, grand openings, community partnerships, and more. The most recent news in the feed will be featured in our next Membership Connections email.

#### Elevating Members News

Our Member Headlines are posted to a live RSS feed on our homepage and highlight the news in our monthly Member Connections email sent on the first Monday of each month. They also are posted to all our social media platforms (Instagram, Facebook, & LinkedIn) at the beginning of each month.