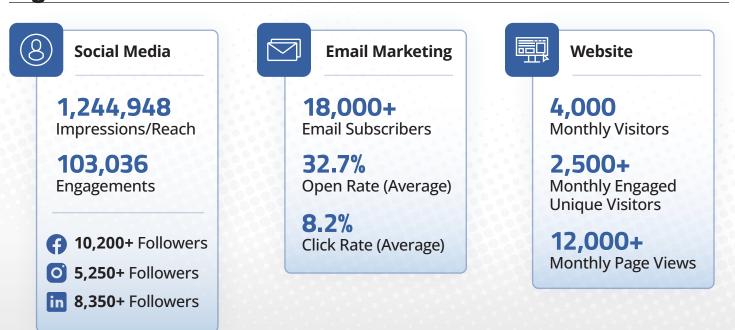

### **Digital Statistics**

\*These statistics are based on digital analytics from January 1, 2023 through December 31, 2023.