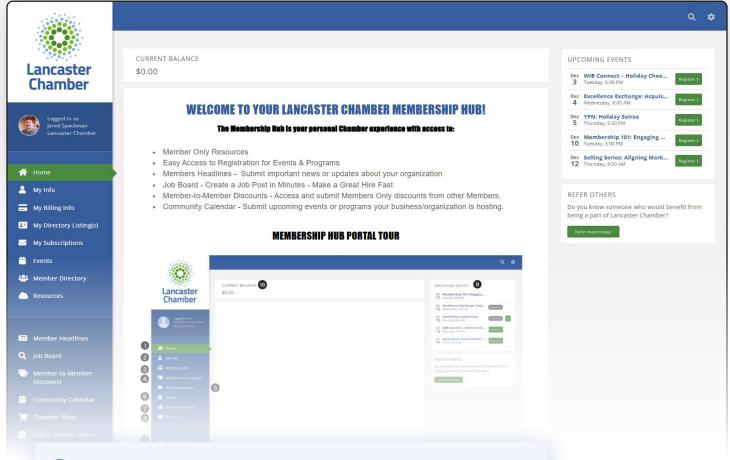

# Welcome to Your Membership Hub: Activating Your Chamber Experience.

The Lancaster Chamber Member Directory is a comprehensive listing of all businesses and organizations within the Lancaster Chamber network. This searchable directory categorized by specific industry sectors allows you to connect with potential clients, partners, and service providers within the local business community.

#### The Member Hub allows you to:

- Make managing your account quick and easy
- Easily manage your registrations for upcoming events and programs.
- Pay invoices and update billing account information.
- Access more Member only resources to utilize the Chamber website for your benefit, including the Job Board, Community Calendar, Member-to-Member discounts and Member headlines.
- Primary contacts for your company can make updates to your company directory listing more quickly to ensure your business' information is current & up-to-date.
- Primary contacts for your company can upload your business logo and description in the new enhanced directory featuring filtered searches by category & keywords.

To Learn More, Visit the Membership Hub Portal: