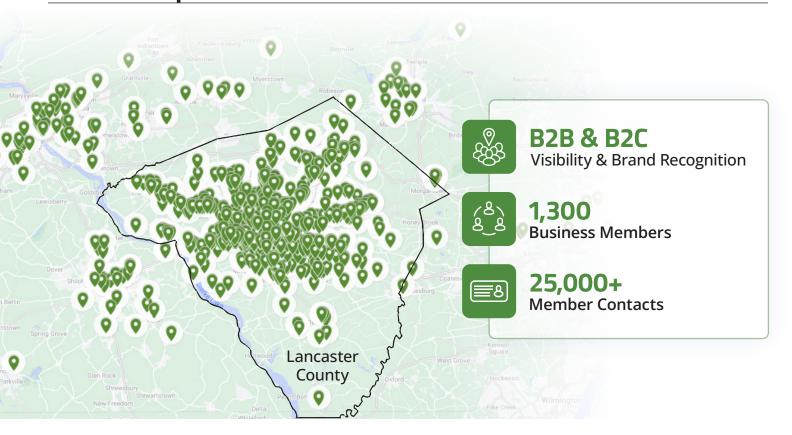

## Introduction

The Lancaster Chamber provides businesses with robust opportunities to increase their visibility, connect with the community, and grow their brand. Through strategic sponsorships, advertising placements, and engagement initiatives, the Chamber opens doors for businesses to reach Lancaster County's vibrant network of over 1,300 member organizations and more than 25,000 local contacts. By tapping into the Chamber's established platforms, from digital advertising in weekly newsletters to showcasing your business at signature events, you can position your brand effectively within both B2B and B2C markets.

## **Our Audience**

### Membership