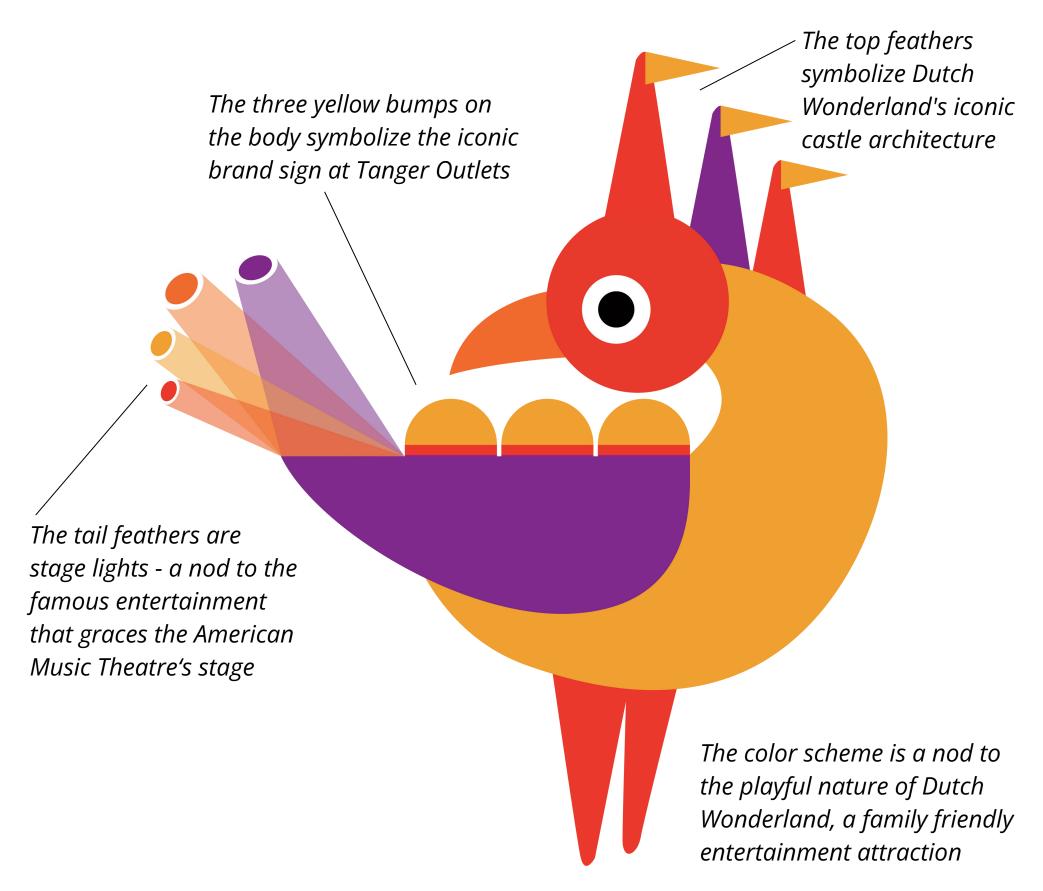

## **Route 30 Corridor**

Inspired by the link between historic link between Lancaster and Philadelphia it's now a bustling and busy thoroughfare for locals and visitors alike.



The **Route 30 Corridor** is a vibrant hub of retail and entertainment, where excitement and commerce converge in a lively tapestry of attractions. Home to the enchanting Dutch Wonderland, where families can enjoy whimsical rides and playful adventures, the corridor is also flanked by the expansive Tanger Outlets, offering a shopper's paradise. The American Music Theatre adds to the area's allure, showcasing a diverse lineup of performances that draw in music lovers and theatergoers alike. With its constant flow of visitors and a family-friendly atmosphere, the Route 30 Corridor creates a dynamic marketplace ripe for businesses in retail, dining, and entertainment.