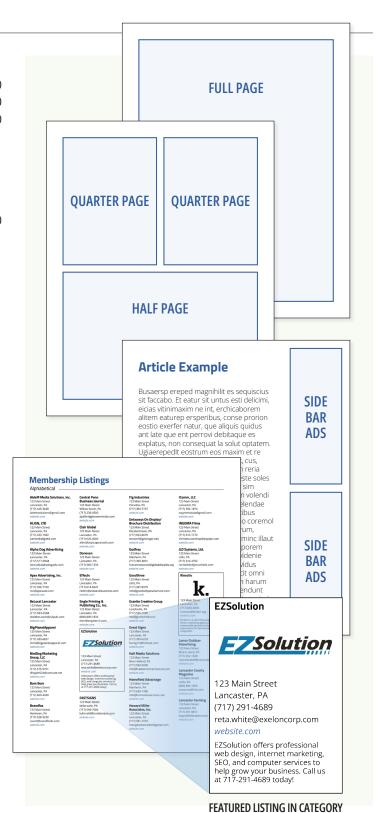

#### PREMIUM PLACEMENTS

| · INSIDE FRONT: FULL PA | <b>AGE</b> 7.25"w x 9.75"h | \$1,800 |
|-------------------------|----------------------------|---------|
| · INSIDE BACK: FULL PAG | GE 7.25"w x 9.75"h         | \$1,800 |
| · BACK: FULL PAGE       | 7.25"w x 9.75"h            | \$2,000 |
| · SIDE BAR ADS          | 1.9375"w x 5.0625"h        | \$600   |

## ADVERTISING SECTION(S)

| • | FULL PAGE    | 7.25"w x 9.75"h | \$1,000 |
|---|--------------|-----------------|---------|
| • | HALF PAGE    | 7.25"w x 4.75"h | \$600   |
| • | QUARTER PAGE | 3.5"w x 4.75"h  | \$300   |

## DIRECTORY SECTION

FEATURED LISTING IN CATEGORY \$400

(2 available per business category)

Includes the following information:

- · Business Name
- · Company Logo
- Address
- Phone Number
- Website
- Contact Email
- · Short Description (25-50 words)